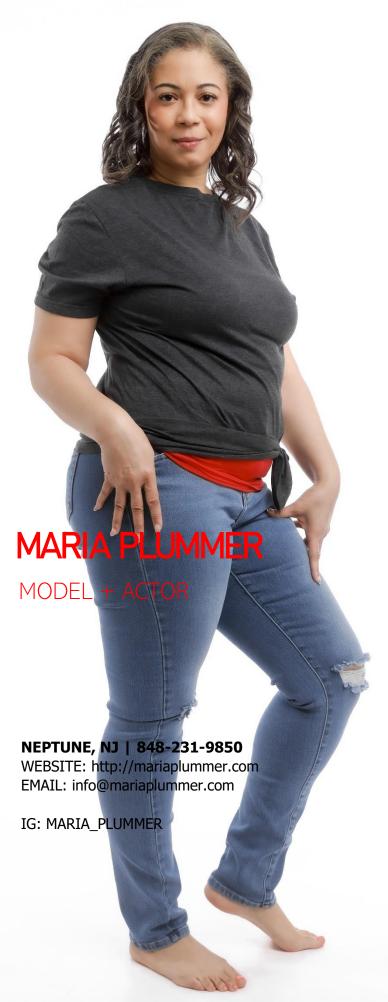

### BIO

HEIGHT: 5'7" WEIGHT: 190 LBS HAIR COLOR: SALT PEPPER/BROWN

EYE COLOR: BROWN SHOE SIZE: 9 BUST: 40 32" WAIST: 33" HIPS: 45"

DRESS SIZE: 12-14 JEAN SIZE: 33